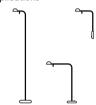

Design By Ichiro Iwasaki

Floor lamp. Design by Ichiro Iwasaki. This reading lamp is characterized by having two diffusers with adjustable heads. Available in white, black, cream and green matt finishes.

ON/OFF

Instalation type

Surface Canopy

Materials

Head: Aluminium Base: Zamak

Diffuser: Polycarbonate

Rods: Steel

Light source