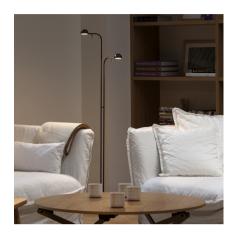

Design By Ichiro Iwasaki

Floor lamp. Design by Ichiro Iwasaki. This reading lamp is characterized by having two diffusers with adjustable heads. Available in white, black, cream and green matt finishes.