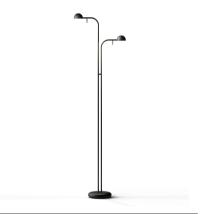

Design By Ichiro Iwasaki

Floor lamp. Design by Ichiro Iwasaki. This reading lamp is characterized by having two diffusers with adjustable heads. Available in white, black, cream and green matt finishes.

ON/OFF

Instalation type

Surface Canopy

Materials

Head: Aluminium Base: Zamak

Diffuser: Polycarbonate

Rods: Steel

Light source