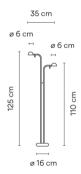

Design By Ichiro Iwasaki

Floor lamp. Design by Ichiro Iwasaki. This reading lamp is characterized by having two diffusers with adjustable heads. Available in white, black, cream and green matt finishes.

ON/OFF

Instalation type

Surface Canopy

Materials

Head: Aluminium Base: Zamak

Diffuser: Polycarbonate

Rods: Steel

Light source